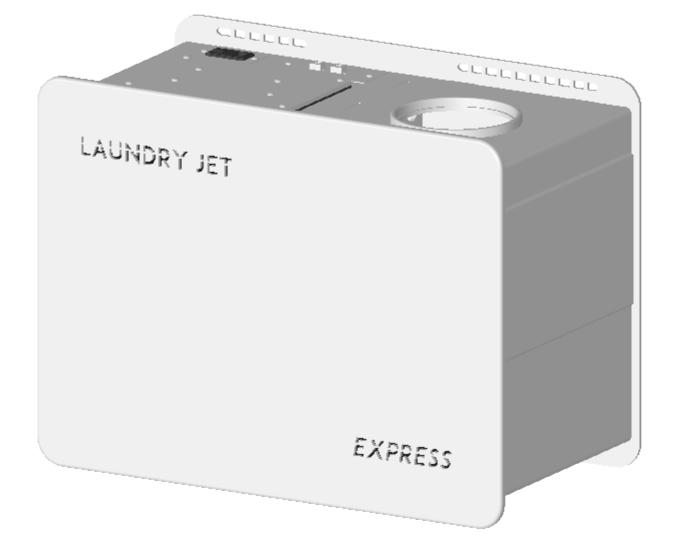

## LAUNDRY JET EXPRESS







## <u>SPECIFICATIONS</u>

VOLTAGE: 220V AMPERAGE: 13 AMP CFM'S: 1000 CFM

| ROPRIETARY AND CONFIDENTIAL      |
|----------------------------------|
| HE INFORMATION CONTAINED IN THIS |
| DRAWING IS THE SOLE PROPERTY OF  |

DRAWING IS THE SOLE PROPERTY OF LAUNDRY JET. ANY REPRODUCTION IN PART OR AS A WHOLE WITHOUT THE WRITTEN PERMISSION OF LAUNDRY JET IS PROHIBITED.



|          | UNLESS OTHERWISE SPECIFIED:                                                   |           | NAME | DATE     |                     |                      |      |       |        |  |  |
|----------|-------------------------------------------------------------------------------|-----------|------|----------|---------------------|----------------------|------|-------|--------|--|--|
|          | DIMENSIONS ARE IN INCHES TOLERANCES:                                          | DRAWN     | CW   | 11.29.22 |                     | A I I N              | IDDY | - 15  | T      |  |  |
|          | FRACTIONAL ± ANGULAR: MACH ± BEND ± TWO PLACE DECIMAL ± THREE PLACE DECIMAL ± | CHECKED   | DH   | 11.29.22 |                     | LAUNDRY JET          |      |       |        |  |  |
|