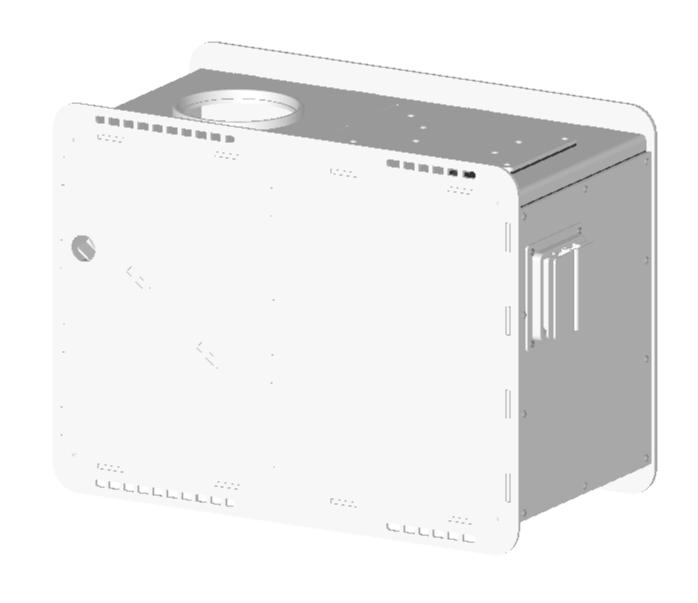

## LAUNDRY JET EXPRESS







## <u>SPECIFICATIONS</u>

VOLTAGE: 220V AMPERAGE: 13 AMP CFM'S: 1000 CFM

| ROPRIETARY AND CONFIDENTIAL      |
|----------------------------------|
| HE INFORMATION CONTAINED IN THIS |
| DRAWING IS THE SOLE PROPERTY OF  |

DRAWING IS THE SOLE PROPERTY OF LAUNDRY JET. ANY REPRODUCTION IN PART OR AS A WHOLE WITHOUT THE WRITTEN PERMISSION OF LAUNDRY JET IS PROHIBITED.



|          | UNLESS OTHERWISE SPECIFIED:                                                   |           | NAME | DATE     |                     |                      |      |       |        |  |  |
|----------|-------------------------------------------------------------------------------|-----------|------|----------|---------------------|----------------------|------|-------|--------|--|--|
|          | DIMENSIONS ARE IN