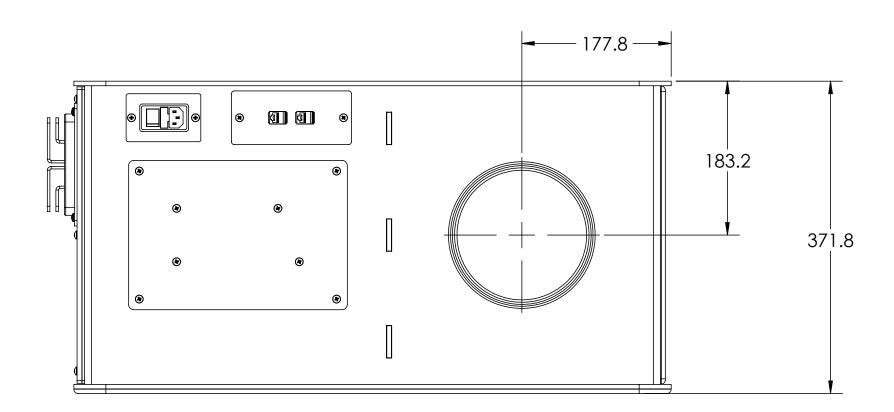

## <u>SPECIFICATIONS</u>

VOLTAGE: 220V AMPERAGE: 13 AMP CFM'S: 1000 CFM

| ROPRIETARY AND CONFIDENTIAL      |
|----------------------------------|
| HE INFORMATION CONTAINED IN THIS |
| DRAWING IS THE SOLE PROPERTY OF  |