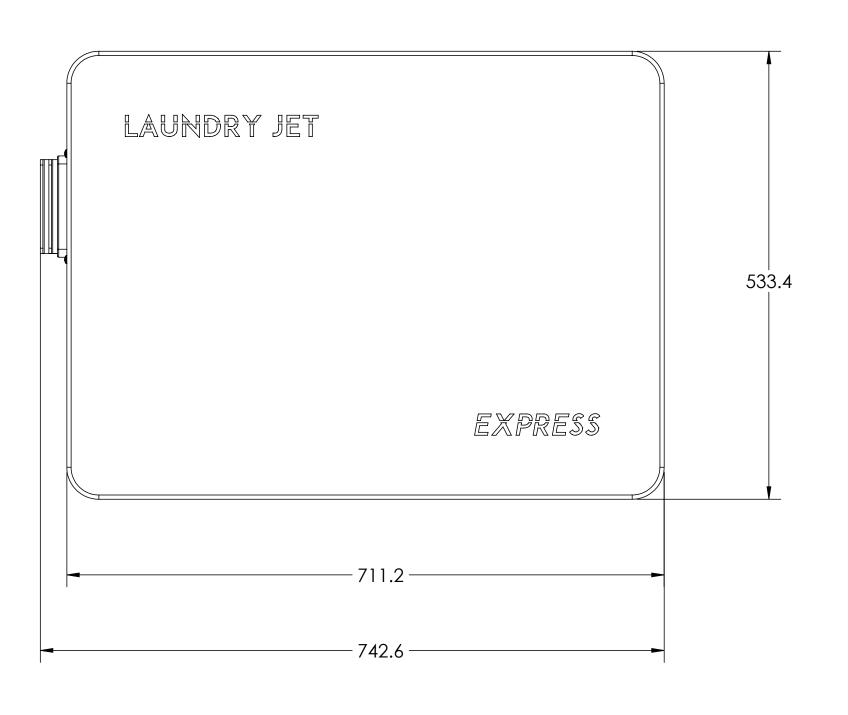

## <u>SPECIFICATIONS</u>

VOLTAGE: 220V AMPERAGE: 13 AMP CFM'S: 1000 CFM

| ROPRIETARY AND CONFIDENTIAL      |
|----------------------------------|
| HE INFORMATION CONTAINED IN THIS |
| DRAWING IS THE SOLE PROPERTY OF  |