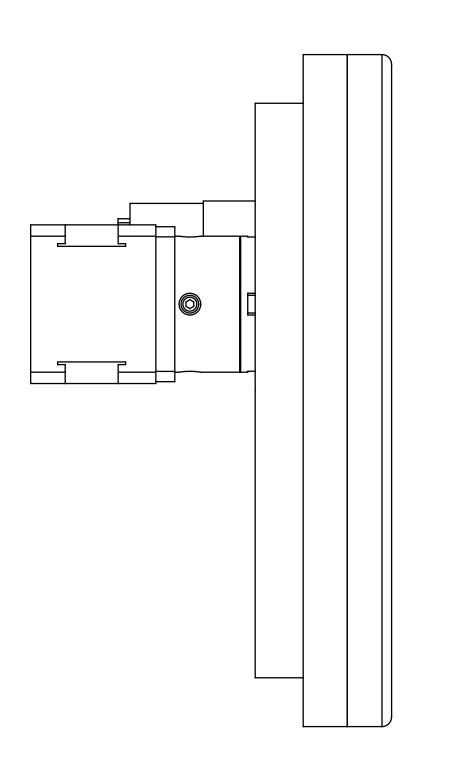

## ISense 1.0

7



2

3



5



## **SPECIFICATIONS**

VOLTAGE: 12V

CONNECTION: CAT5

PROPRIETARY AND CONFIDENTIAL

THE INFORMATION CONTAINED IN THIS DRAWING IS THE SOLE PROPERTY OF LAUNDRY JET. ANY REPRODUCTION IN PART OR AS A WHOLE WITHOUT THE WRITTEN PERMISSION OF LAUNDRY JET IS PROHIBITED.

| UNLESS OTHERWISE SPECIFIED:                                                                                          |           | NAME | DATE    |                     |             |              |              |     |  |
|----------------------------------------------------------------------------------------------------------------------|-----------|------|---------|---------------------|-------------|--------------|--------------|-----|--|
| DIMENSIONS ARE IN MILLIMETRES TOLERANCES: FRACTIONAL± ANGULAR: MACH± BEND± TWO PL