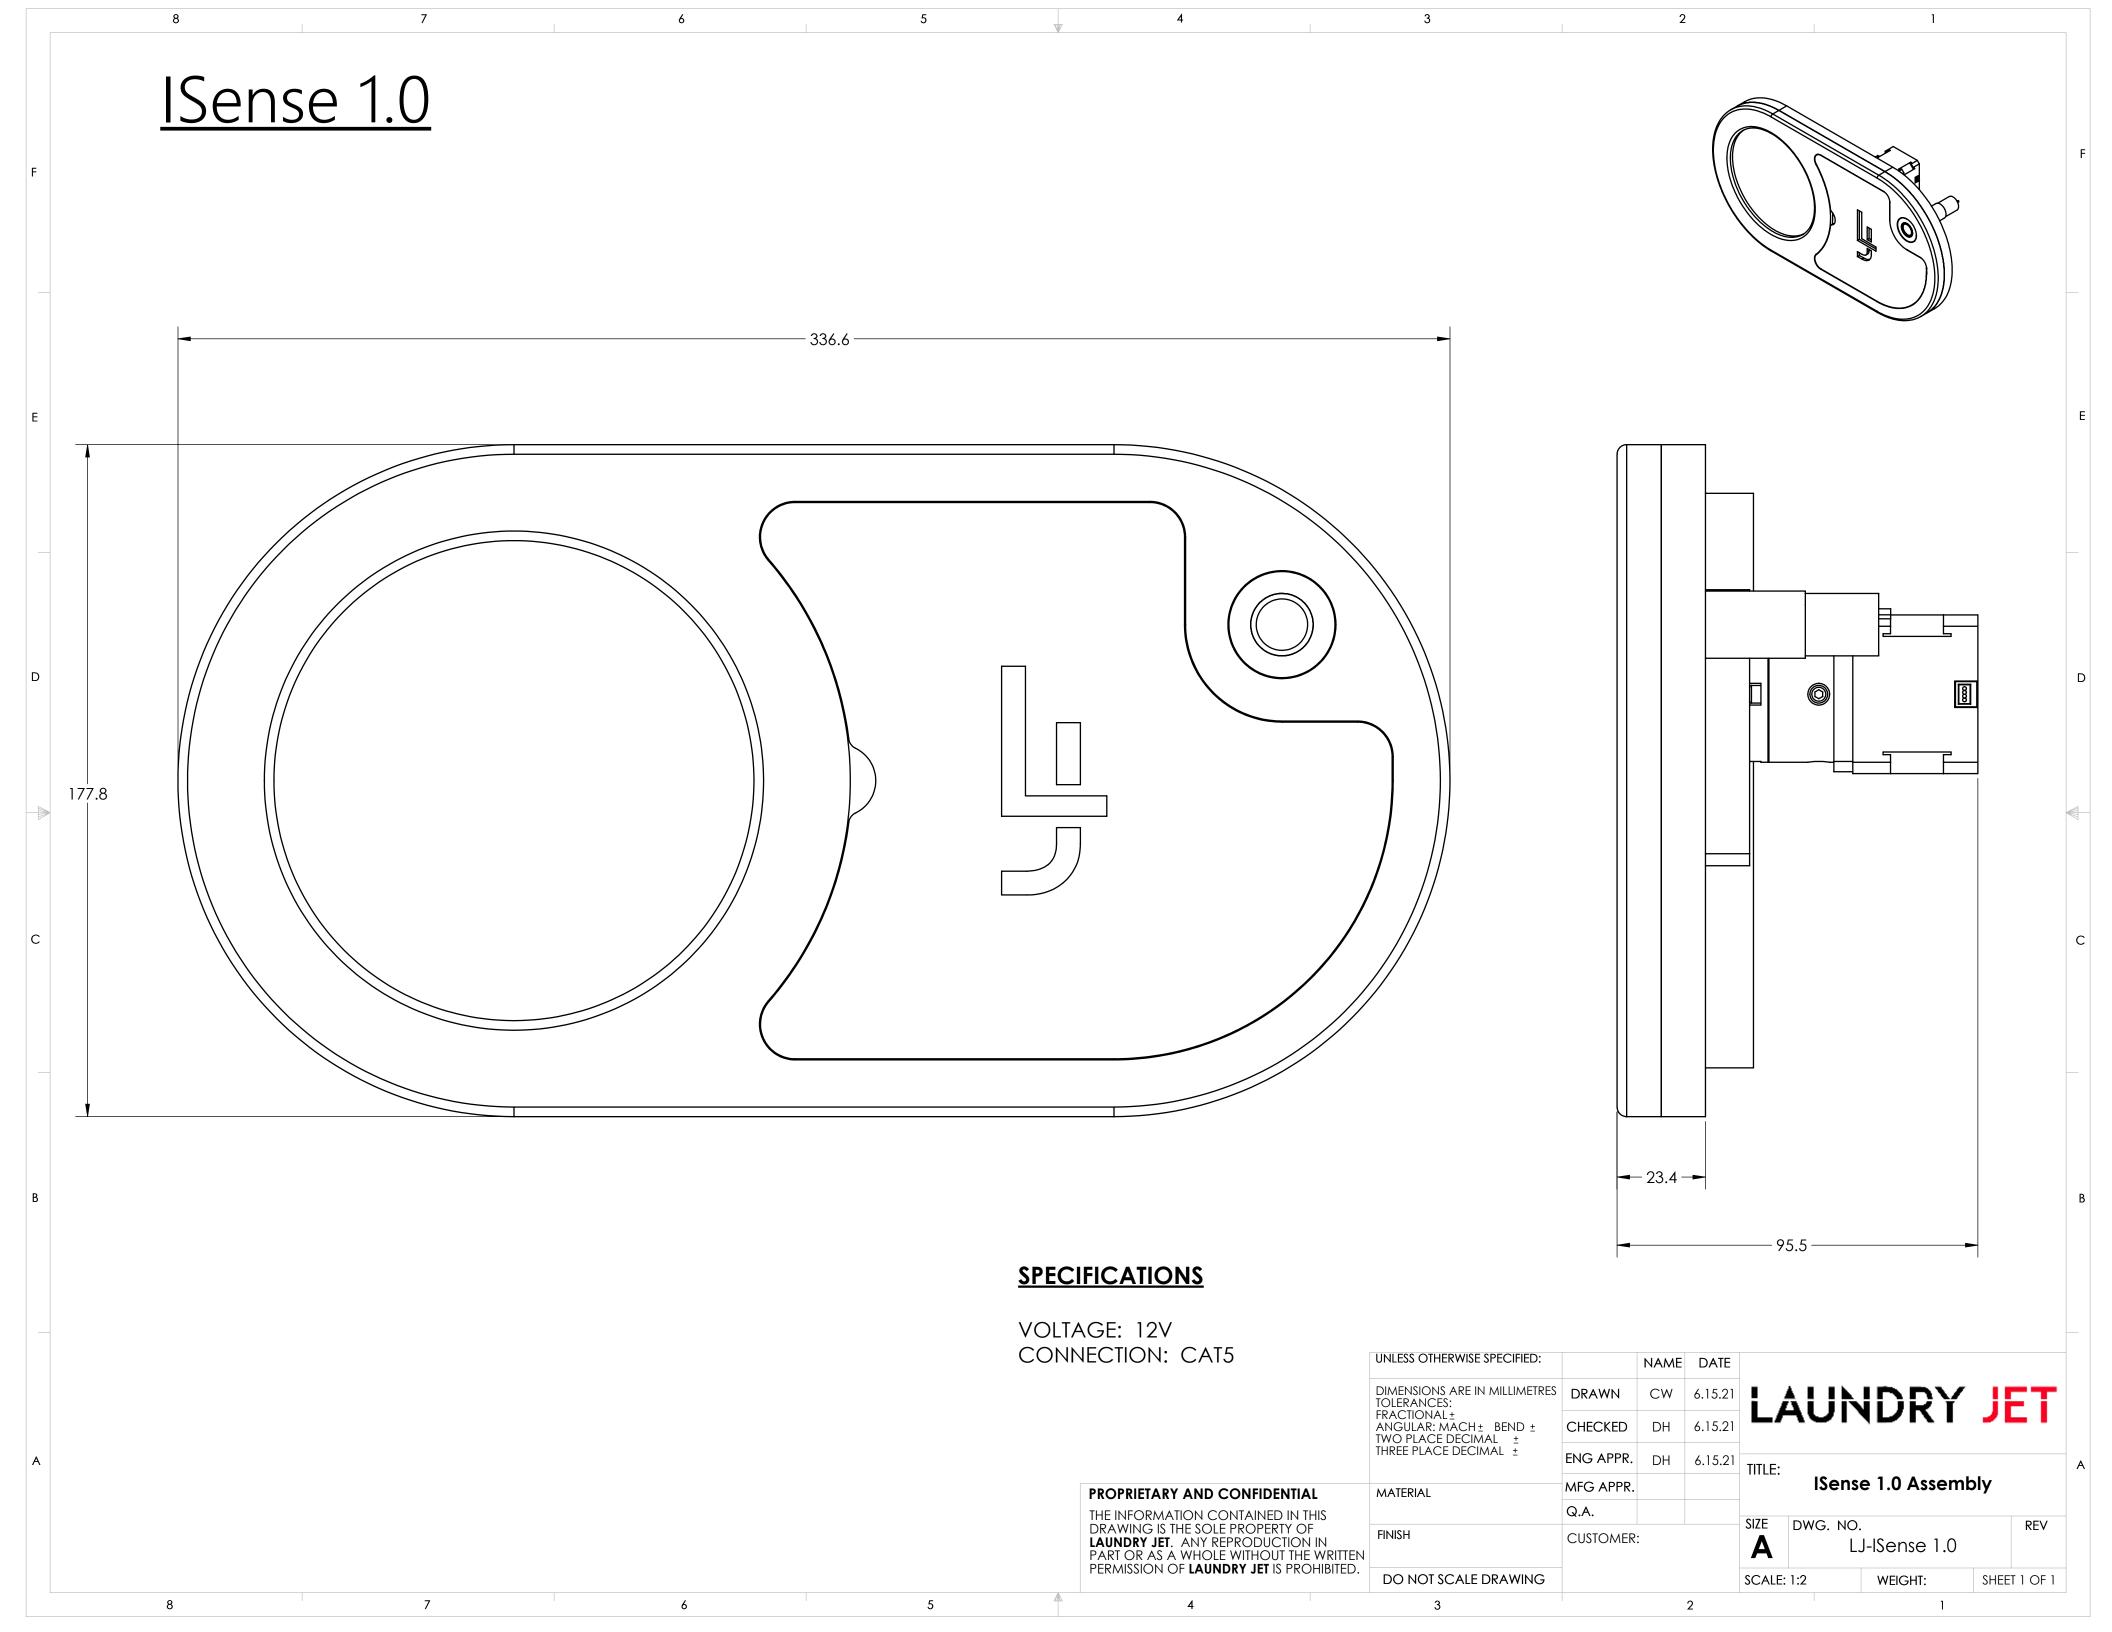

## ISense 1.0

7

2

3

5

## **SPECIFICATIONS**

VOLTAGE: 12V

CONNECTION: CAT5

PROPRIETARY AND CONFIDENTIAL

THE INFORMATION CONTAINED IN THIS DRAWING IS THE SOLE PROPERTY OF LAUNDRY JET. ANY REPRODUCTION IN PART OR AS A WHOLE WITHOUT THE WRITTEN PERMISSION OF LAUNDRY JET IS PROHIBITED.