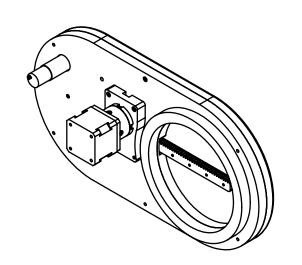

## ISense 1.0

7



2

3



5



## **SPECIFICATIONS**

VOLTAGE: 12V

CONNECTION: CAT5

PROPRIETARY AND CONFIDENTIAL

THE INFORMATION CONTAINED IN THIS DRAWING IS THE SOLE PROPERTY OF LAUNDRY JET. ANY REPRODUCTION IN PART OR AS A WHOLE WITHOUT THE WRITTEN PERMISSION OF LAUNDRY JET IS PROHIBITED.

| UNLESS OTHERWISE SPECIFIED:                                                                                          |           | NAME | DATE    |                     |             |              |              |     |  |
|----------------------------------------------------------------------------------------------------------------------|-----------|------|---------|---------------------|-------------|--------------|--------------|-----|--|
| DIMENSIONS ARE IN MILLIMETRES TOLERANCES: FRACTIONAL± ANGULAR: MACH±