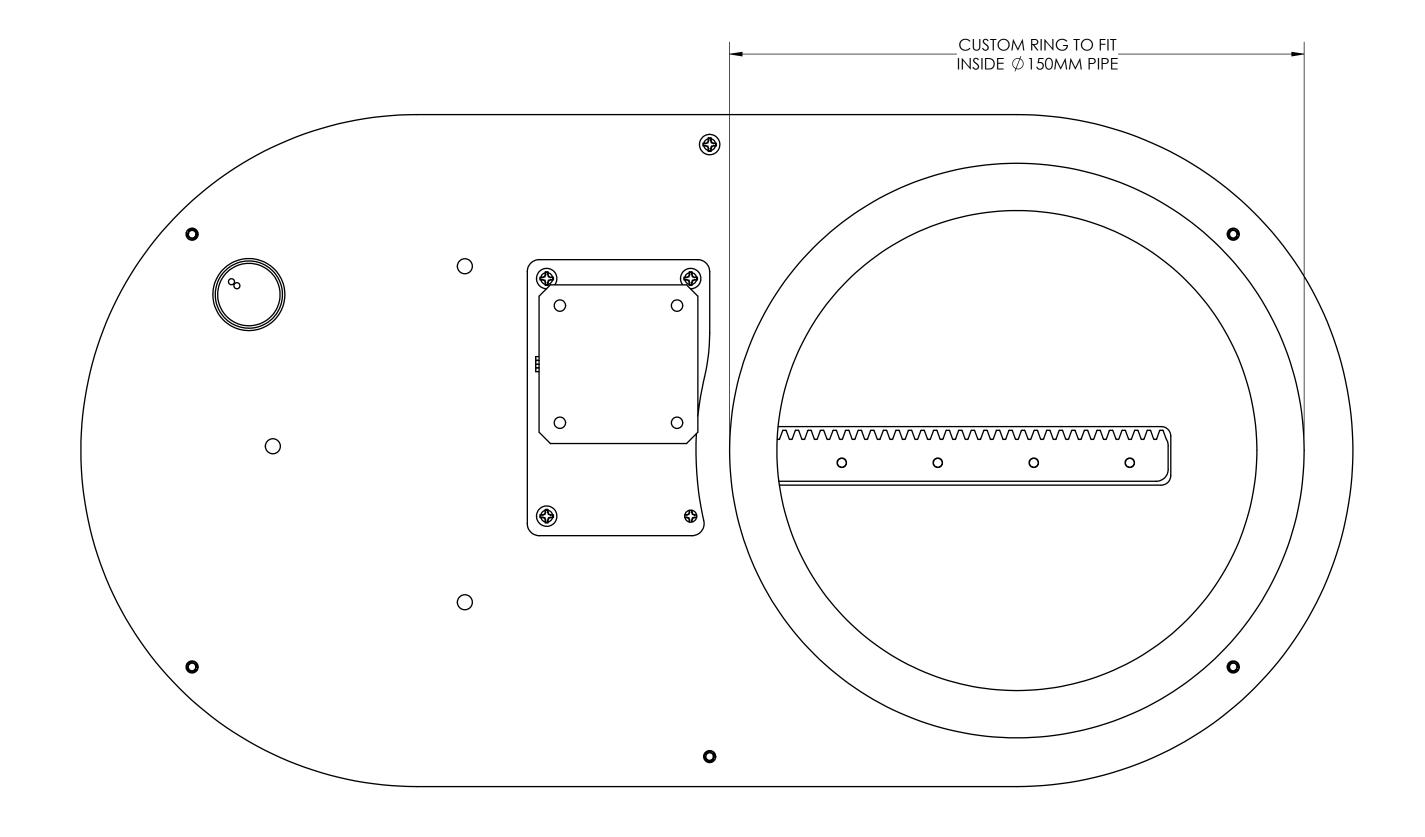

## ISense 1.0

7



2

3



5



## **SPECIFICATIONS**

VOLTAGE: 12V

CONNECTION: CAT5

PROPRIETARY AND CONFIDENTIAL

THE INFORMATION CONTAINED IN THIS DRAWING IS THE SOLE PROPERTY OF LAUNDRY JET. ANY REPRODUCTION IN PART OR AS A WHOLE WITHOUT THE WRITTEN PERMISSION OF LAUNDRY JET IS PROHIBITED.

| UNLESS OTHERWISE SPECIFIED:                                                                                          |           | NAME | DATE    |                     |             |              |              |     |  |
|----------------------------------------------------------------------------------------------------------------------|-----------|------|---------|---------------------|-------------|--------------|--------------|-----|--|
| DIMENSIONS ARE IN MILLIMETRES TOLERANCES: FRACTIONAL± ANGULAR: MACH± BEND± T