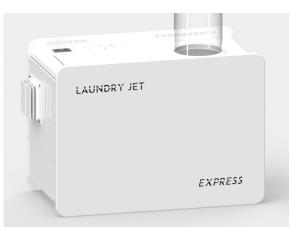

## **Express**

The Laundry Jet Express model is the perfect entry-level, wall-mounted solution for anyone seeking an affordable and reliable laundry transport system. With up to two available manual ports, the Express model can be easily integrated into any home. Featuring both Lift Port and Slide manual Port options, The Laundry Jet Express is designed to make laundry as effortless as possible. With an automated cycle, users can simply insert their clothes, towels, or bedding into the unit, allowing the machine to transport and auto-empty in the laundry room, ready for the next load.

Crafted with a polished and reflective white gloss lux finish, the Laundry Jet Express is a high-end, ergonomic appliance that is sure to add value to any home. With advanced technology and automation, the Laundry Jet Express is an investment that is both