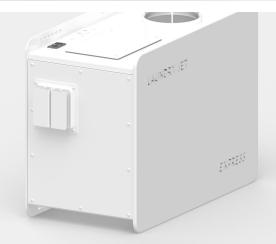

## **Express**

The Laundry Jet Express model is the perfect entry-level, wall-mounted solution for anyone seeking an affordable and reliable laundry transport system. With up to two available manual ports, the Express model can be easily integrated into any home. Featuring both Lift Port and Slide manual Port options, The Laundry Jet Express is designed to make laundry as effortless as possible. With an automated cycle, users can simply insert their clothes, towels, or bedding into the unit, allowing the machine to transport and auto-empty in the laundry room, ready for the next load.

## **Tech Data**

Max 2 Ports

Wall mounted or in cabinet

Side diffuser

Standard plug 110/120V or (220/240V International)

Amps 13. Watts 1800

Auto emptying for continuous use

Compatible with Lift and Slide ports (NOT iSense)

Speed approx. 35 mph

Quiet close door as standard

Polished and reflective white gloss lux finish

Capacity 0.83 Cubic feet or .0235 Cubic Metres. (5.34 Dry Us Gal, 23.5 dry litres)

Uses 6" PVC SDR sched 35 pipe

Compatible with the Laundry Jet Return Unit

Max distance from furthest port 120ft (36m)

Weight Approx. 40lbs. (18KG)

Dims H:21" (534mm) W:29.25"(743mm) D: 14.6" (372mm)

3-year warranty

DIY or Contractor install if certified